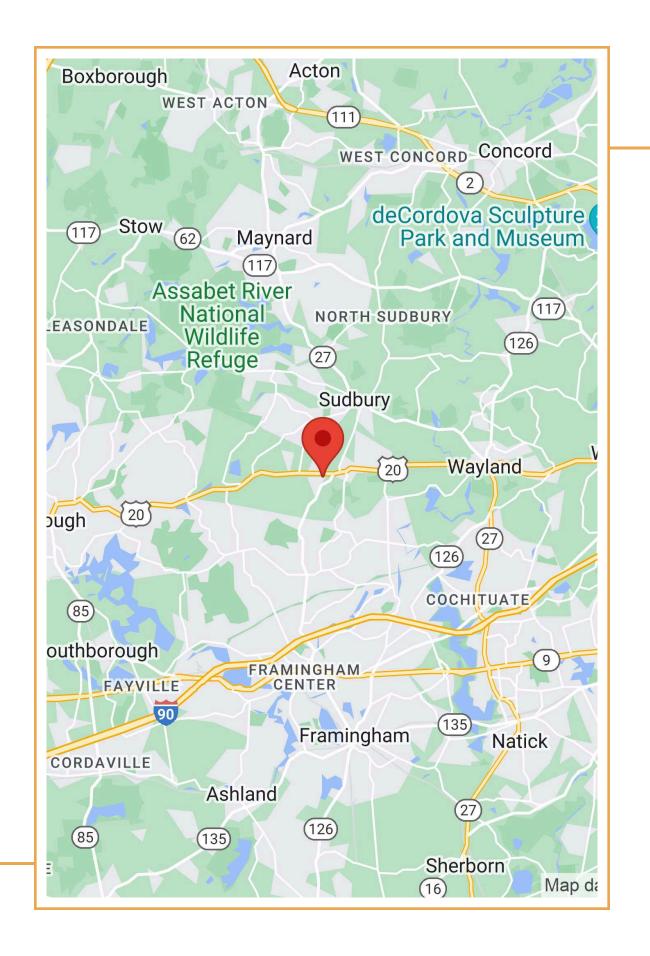

### Location

Sudbury Plaza is a distinguished neighborhood center anchored by premier grocer Whole Foods Market. It is strategically positioned along Route 20 (17,000 VPD), serving as a pivotal commercial and commuter route in the affluent Sudbury, MA, locale.

### **Trade Area**

The trade area is characterized by affluent households, with an average wealth exceeding \$300,000 and an average income of \$213,309. This high-income demographic presents a lucrative market for businesses. The top three personas at this center are: - Ultra Wealthy Families (Ages 45-54, Est. HH income of \$200K+) - Young Professionals (Ages 25-34, Est. HH income of \$50K-\$75K) - Upper Suburban Diverse Families (Ages 34- 54, Est. HH income \$75-\$125)